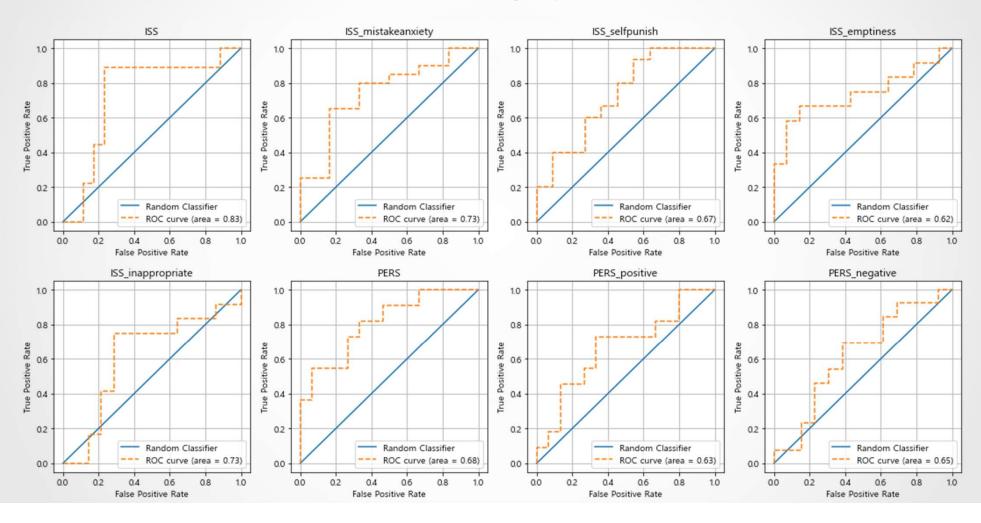

# Multimedia Appendix 6

## Receiver operating characteristic curve of specific anxiety symptom prediction models (logistic regression model)

Note: Note: ISS, Internalized Shame Scale; PERS, Post-Event Rumination Scale; ROC, Receiver Operating Characteristic;