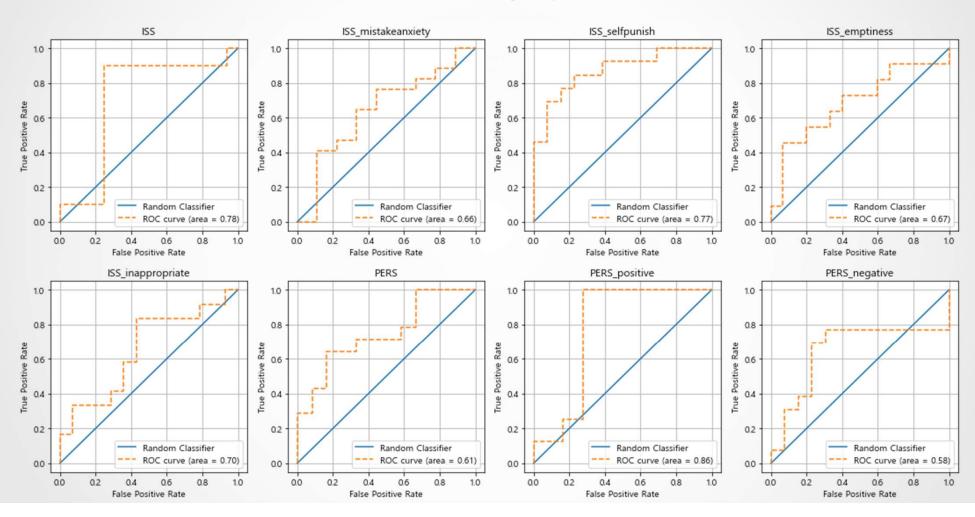

# Multimedia Appendix 6

### Receiver operating characteristic curve of specific anxiety symptom prediction models (naïve Bayesian model)

Note: Note: ISS, Internalized Shame Scale; PERS, Post-Event Rumination Scale; ROC, Receiver Operating Characteristic