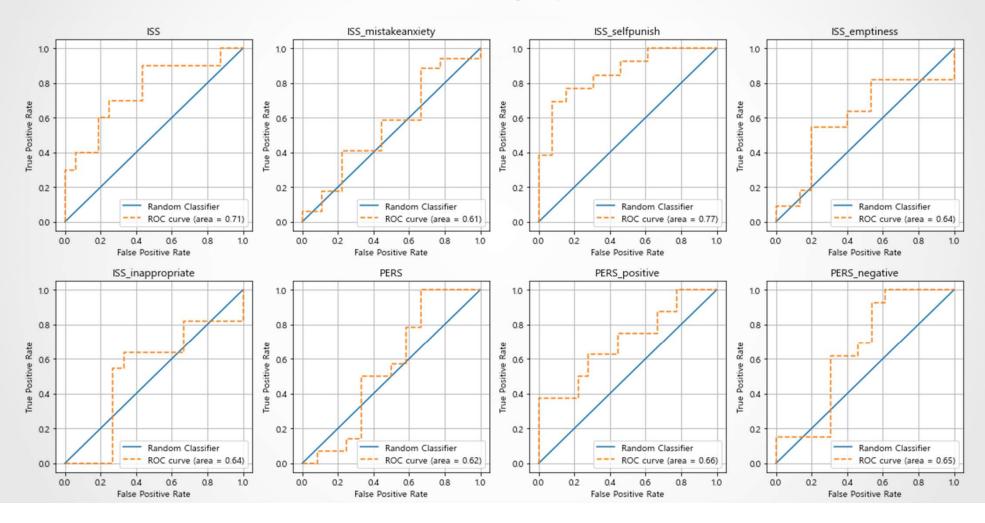

# Multimedia Appendix 6

### Receiver operating characteristic curve of specific anxiety symptom prediction models (random Forest model)

Note: Note: ISS, Internalized Shame Scale; PERS, Post-Event Rumination Scale; ROC, Receiver Operating Characteristic;