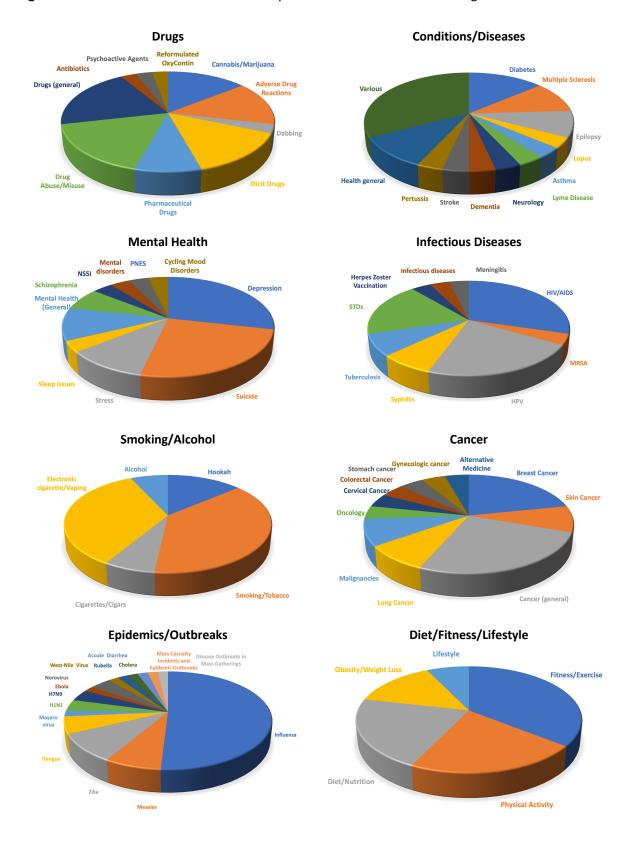

## Multimedia Appendix 2: Infodemiology and Infoveillance: A Scoping Review

Table A1 consists of the topics and subtopics (#publications) in infodemiology and infoveillance (2009-2018), while Figure 1 consists of the respective subtopics' pie charts.

Table A1. Topics and subtopics in infodemiology and infoveillance (2009-2018).

| Category                                   | (%)            | Topics                             | #                       | Category                                                                                          | (%)                      | Topics                               | #    |
|--------------------------------------------|----------------|------------------------------------|-------------------------|---------------------------------------------------------------------------------------------------|--------------------------|--------------------------------------|------|
| Drugs                                      | 10.36%         |                                    |                         | Cancer                                                                                            | 6.80%                    | Cancer (general)                     | (6)  |
|                                            |                | Drugs (general)                    | (7)                     |                                                                                                   |                          | Breast Cancer                        | (5)  |
|                                            |                | Drug Abuse/Misuse                  | (6)                     |                                                                                                   |                          | Skin Cancer                          | (2)  |
|                                            |                | Cannabis/Marijuana                 | (5)                     |                                                                                                   |                          | Lung Cancer                          | (2)  |
|                                            |                | Adverse Drug Reactions             | (5)                     |                                                                                                   |                          | Malignancies                         | (2)  |
|                                            |                | Illicit Drugs                      | (5)                     |                                                                                                   |                          | Oncology                             | (1)  |
|                                            |                | Pharmaceutical Drugs               | (3)                     |                                                                                                   |                          | Cervical Cancer                      | (1)  |
|                                            |                | Dabbing                            | (1)                     |                                                                                                   |                          | Colorectal Cancer                    | (1)  |
|                                            |                | Antibiotics                        | (1)                     |                                                                                                   |                          | Stomach cancer                       | (1)  |
|                                            |                | Psychoactive Agents                | (1)                     |                                                                                                   |                          | Gynecologic cancer                   | (1)  |
|                                            |                | Reformulated OxyContin             | (1)                     |                                                                                                   |                          | Alternative Medicines and Cancer     | (1)  |
| Conditions<br>Diseases                     | 17.16%         | Diabetes                           | (8)                     | Epidemics Outbreaks  Mother Child  Diet Fitness Obesity Lifestyle  Health Care Hospitals/Patients | 15.68%<br>2.66%<br>4.14% | Influenza                            | (27) |
|                                            |                | Multiple Sclerosis                 | (6)                     |                                                                                                   |                          | Zika                                 | (5)  |
|                                            |                | Conditions/Diseases/Health general | (6)                     |                                                                                                   |                          | Measles                              | (4)  |
|                                            |                | Epilepsy                           | (5)                     |                                                                                                   |                          | dengue                               | (3)  |
|                                            |                | Lupus                              | (2)                     |                                                                                                   |                          | H1N1                                 | (2)  |
|                                            |                | Asthma                             | (2)                     |                                                                                                   |                          | H7N9                                 | (2)  |
|                                            |                | Lyme Disease                       | (2)                     |                                                                                                   |                          | Norovirus                            | (2)  |
|                                            |                | Neurology                          | (2)                     |                                                                                                   |                          | Mayaro virus                         | (1)  |
|                                            |                | Dementia                           | (2)                     |                                                                                                   |                          | Ebola                                | (1)  |
|                                            |                | Stroke                             | (2)                     |                                                                                                   |                          | West-Nile Virus                      | (1)  |
|                                            |                | Pertussis                          | (2)                     |                                                                                                   |                          | Rubella                              | (1)  |
|                                            |                | Various¹                           | (19)                    |                                                                                                   |                          | Cholera                              | (1)  |
| Mental<br>Health<br>Infectious<br>Diseases | 8.28%<br>7.99% | Depression                         | (8)                     |                                                                                                   |                          | Acute Diarrhea                       | (1)  |
|                                            |                | Suicide                            | (7)                     |                                                                                                   |                          | Mass Casualty Incidents and Epidemic | (1)  |
|                                            |                | Stress                             | (3)                     |                                                                                                   |                          | Disease Outbreaks in Mass Gatherings | (1)  |
|                                            |                | Mental Health general              | (3)                     |                                                                                                   |                          | Birth Stories                        | (1)  |
|                                            |                | Schizophrenia                      | (2)                     |                                                                                                   |                          | Abortion                             | (1)  |
|                                            |                | Sleep issues                       | (1)                     |                                                                                                   |                          | "Mommy Blogs" and the Vaccination    | (1)  |
|                                            |                | Non-suicidal self-injury (NSSI)    | (1)                     |                                                                                                   |                          | Perinatal Deaths                     | (1)  |
|                                            |                | Mental disorders                   | (1)                     |                                                                                                   |                          | Pregnant Women                       | (1)  |
|                                            |                | psychogenic nonepileptic seizures  | (1)                     |                                                                                                   |                          | Sudden Infant Death Syndrome         | (1)  |
|                                            |                | Cycling Mood Disorders             | (1)                     |                                                                                                   |                          | Children's Pain and Sleep            | (1)  |
|                                            |                | HIV/AIDS                           | (8)                     |                                                                                                   |                          | Cochrane Child Health                | (1)  |
|                                            |                | HPV                                | (6)                     |                                                                                                   |                          | Common Cold Symptoms in Children     | (1)  |
|                                            |                | STDs                               | (5)                     |                                                                                                   |                          | Fitness/Exercise                     | (5)  |
|                                            |                | Syphilis                           | (2)                     |                                                                                                   |                          | Physical Activity                    | (3)  |
|                                            |                | Tuberculosis,                      | (2)                     |                                                                                                   |                          | Diet/Nutrition                       | (3)  |
|                                            |                | Staphylococcus aureus (MRSA),      | (1)                     |                                                                                                   |                          | Obesity/Weight Loss                  | (2)  |
|                                            |                | Herpes Zoster Vaccination          | (1)                     |                                                                                                   |                          | Lifestyle                            | (1)  |
|                                            |                | Infectious diseases                | (1)                     |                                                                                                   | 11.54%                   | Performance/Evaluation/Rating        | (21) |
|                                            |                | Meningitis                         | (1)                     |                                                                                                   |                          | Dissemination/Integration            | (18) |
| Smoking<br>Alcohol                         | 8.58%          | Smoking/Tobacco                    | (11)                    | Miscellaneous                                                                                     | 9.76%                    | Radiation                            | (3)  |
|                                            |                | electronic cigarette/vaping        | (10)                    |                                                                                                   |                          | Obamacare                            | (2)  |
|                                            |                | Hookah                             | (4)                     |                                                                                                   |                          | Ethics                               | (2)  |
|                                            |                | Cigarettes/Cigars                  | ( <del>4</del> )<br>(2) |                                                                                                   |                          | (STAP) Cell Case                     | (2)  |
|                                            |                | alcohol                            | (2)                     |                                                                                                   |                          | Various <sup>2</sup>                 | (2)  |

Figure A1: Pie charts of the individual subtopics of the identified health categories.