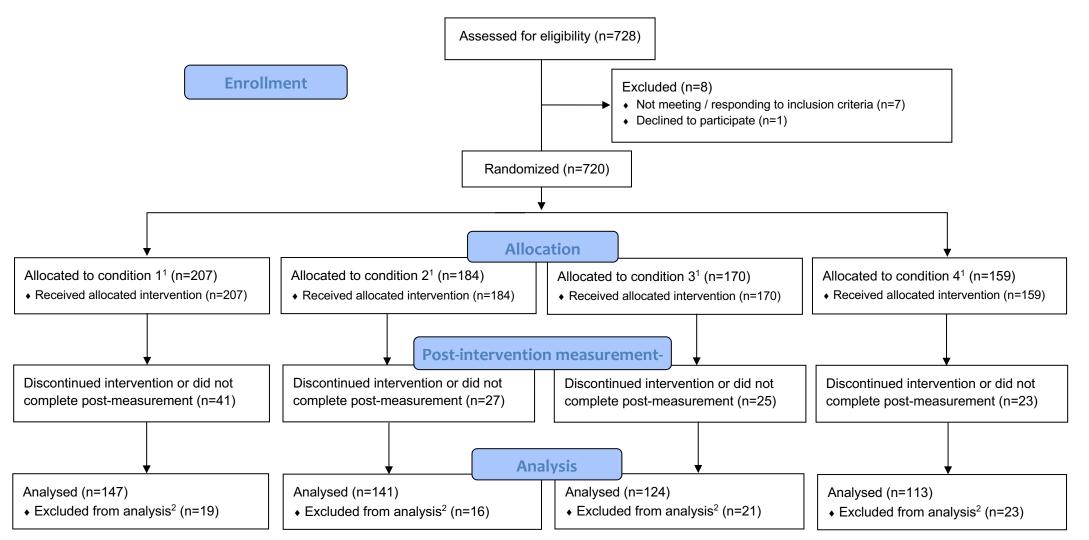

## Multimedia Appendix 1. CONSORT Flow Diagram

<sup>1</sup> Condition 1 = Autonomy-supportive language & choice; Condition 2 = Autonomy-supportive language & no choice; Condition 3 = Controlling language & choice; Condition 4 = Controlling language & no choice;

<sup>2</sup> Reasons for exclusion entailed not filling in the questionnaire seriously, taking too long to fill in the questionnaire, completing the questionnaire too fast, filling in zero as weight, having an extremely high vegetable consumption, and not answering the seven process evaluation questions seriously – or any combination of these reasons.